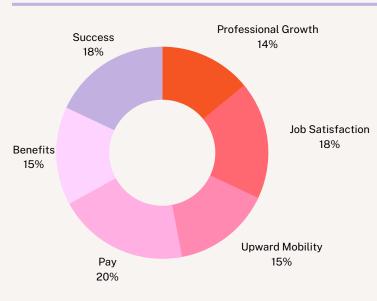

# WHAT IS IMPORTANT TO OUR TEAM

Recently, we polled some of our employees asking how they would rank items important to them. Here are the results.